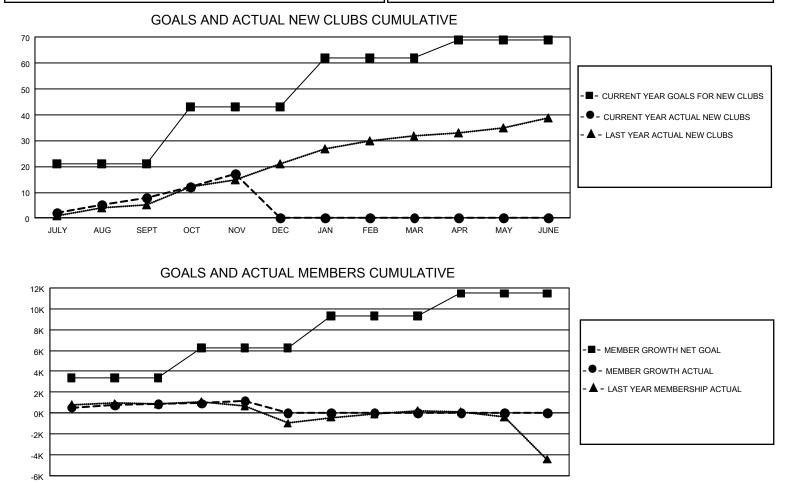

## GAT Constitutional Area 5 - Korea

REPORT DOES NOT INCLUDE CLUBS IN UNDISTRICTED AREAS.

| Clubs                 |               |           |               | Members               |                        |                         |                                                    |  |  |
|-----------------------|---------------|-----------|---------------|-----------------------|------------------------|-------------------------|----------------------------------------------------|--|--|
| RESULTS FOR 2020-2021 |               |           |               | RESULTS FOR 2020-2021 |                        |                         |                                                    |  |  |
| QUARTER               | NEW CLUB GOAL | NEW CLUBS | DROPPED CLUBS | QUARTER MEME          | BER GROWTH NET<br>GOAL | MEMBER GROWTH<br>ACTUAL | DROPPED<br>MEMBERS ACTUAL<br>(including transfers) |  |  |
| JULY/AUG/SEPT         | 63            | 8         | 26            | JULY/AUG/SEPT         | 3387                   | 3,908                   | 2,853                                              |  |  |
| OCT/NOV/DEC           | 66            | 9         | 2             | OCT/NOV/DEC           | 2864                   | 1,648                   | 1,242                                              |  |  |
| JAN/FEB/MAR           | 57            | 0         | 0             | JAN/FEB/MAR           | 3053                   | 0                       | 0                                                  |  |  |
| APR/MAY/JUNE          | 21            | 0         | 0             | APR/MAY/JUNE          | 2177                   | 0                       | 0                                                  |  |  |